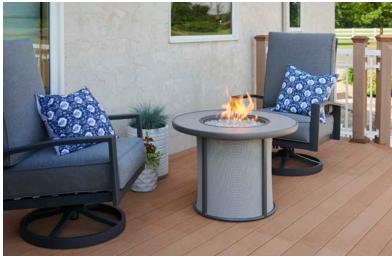

### COZY, VERSATILE DESIGN

The Stonefire Fire Pit Table features a compact design that's versatile for a variety of spaces. This easy-to-move fire table has everything you need in both a table and a fire pit. It includes a matching burner cover for use as a functional table. Available in 2 colors: Dora Brown and Grey. 16" Crystal Fire® Plus Burner is UL Listed for safety and quality.

#### **FEATURES:**

- Stonefire composite top Dora Brown or Grey
- Dora Brown or Grey powder-coated aluminum frame with Brown or Grey mesh base
- 16" Stainless Steel burner 55,000 BTUs (LP)
- Matching composite burner cover included
- Access door conceals standard 20 lb. propane tank in base
- Optional glass wind guard and protective cover
- UL Listed