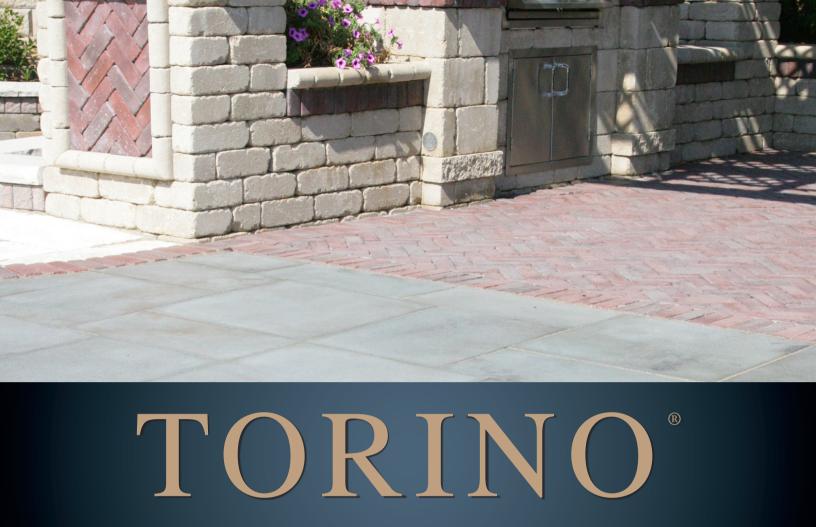

# TORINO®

# SLEEK AND MODERN

TORINO is a revolutionary new product exclusively from Unilock.

Torino mimics a thermal cut stone appearance and has an extremely smooth surface.

The clean edges and large pieces lend itself to beautiful patio and pool deck installations, and works seamlessly with Unilock Ledgestone products.