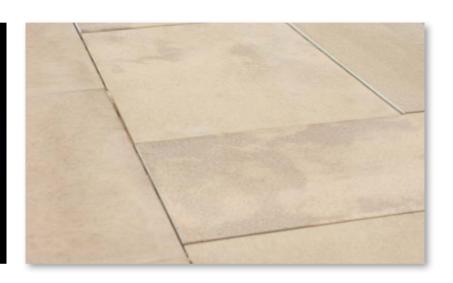

# SLEEK AND MODERN

TORINO is a revolutionary new product exclusively from Unilock.

Torino mimics a thermal cut stone appearance and has an extremely smooth surface.

The clean edges and large pieces lend itself to beautiful patio and pool deck installations, and works seamlessly with Unilock Ledgestone products.

## COLORS, SIZES & PACKAGING

SAHARA

BLUESTONE

12" x 24" x 1  $^{3}/_{4}$ " 30 cm x 60 cm x 4.5 cm

18" x 24" x 1 <sup>3</sup>/<sub>4</sub>" 45 cm x 60 cm x 4.5 cm

24" x 24" x 1 <sup>3</sup>/<sub>4</sub>" 60 cm x 60 cm x 4.5 cm