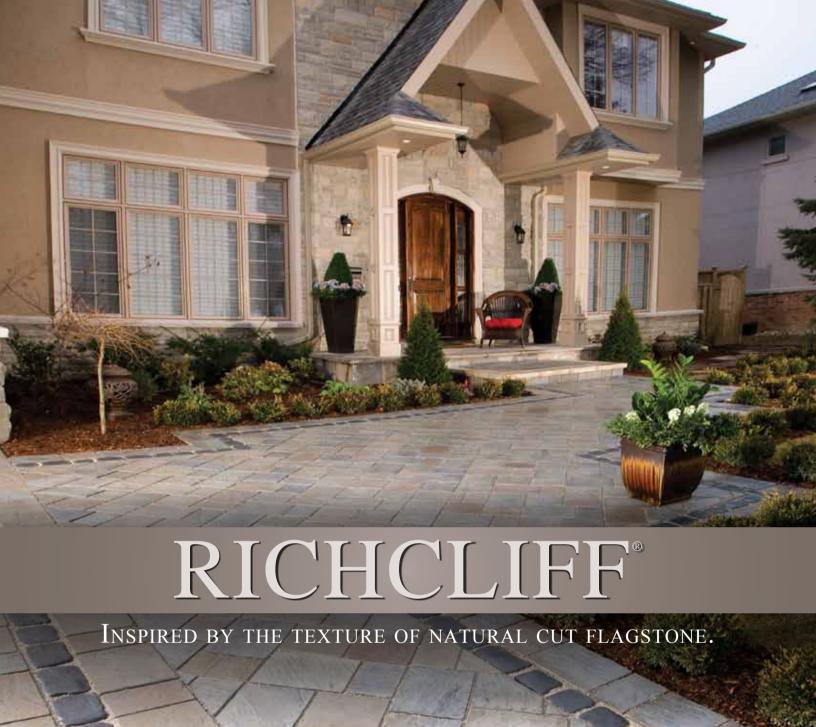

## REALISTIC ATTRACTIVE, & DURABLE

nspired by and cast from natural stone surface textures, Richcliff® is manufactured with our new Ultima<sup>™</sup> Concrete Technology, making it up to four times the strength of poured concrete. Available in three dimensionally compatible sizes, it allows you to achieve a completely random pattern. Richcliff is recommended for residential or commercial driveways, walkways, accents and more.