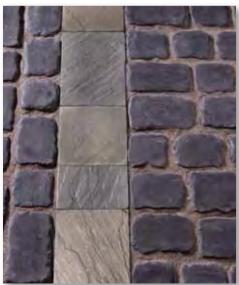

## COLORS, SIZES & PACKAGING

Dawn Mist

Pebble Taupe

Dawn Mist / Pebble Taupe

12" x 9" x 2 3/8" 30cm x 22.6cm x 6cm

9" x 9" x 2 3/8" 22.6cm x 22.6cm x 6cm

6" x 9" x 2 3/8" 15cm x 22.6cm x 6cm

| Stones & Bundling | Unit<br>Thickness | Sq. Ft./<br>Bundle | Sections/<br>Bundle | Sq. Ft./<br>Stone | Ln. Ft/Bdl<br>(Sailor) | Lbs./<br>Bundle | Units /<br>Bundle |
|-------------------|-------------------|--------------------|---------------------|-------------------|------------------------|-----------------|-------------------|
| Random Bundle     | 23/8" (6cm)       | 90.3               | -                   | 0.66              | 120.2                  | 2802            | 160               |
| Large Rectangle   | 23/8" (6cm)       | (48.1)             |                     | -                 | -                      |                 | 64                |
| — Square          | 23/8" (6cm)       | (18.1)             |                     | -                 | -                      |                 | 32                |
| _ Small Rectangle | 23/8" (6cm)       | (24.1)             |                     | -                 | -                      |                 | 64                |