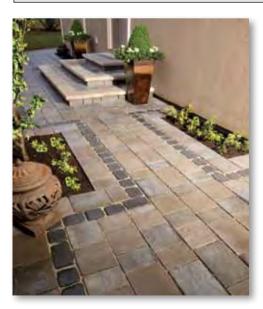

## REALISTIC ATTRACTIVE, & DURABLE

nspired by and cast from natural stone surface textures, Richcliff® is manufactured with our new Ultima<sup>™</sup> Concrete Technology, making it up to four times the strength of poured concrete. Available in three dimensionally compatible sizes, it allows you to achieve a completely random pattern. Richcliff is recommended for residential or commercial driveways, walkways, accents and more.

## COLORS, SIZES & PACKAGING

Dawn Mist

Pebble Taupe

Dawn Mist / Pebble Taupe

12" x 9" x 2 3/8" 30cm x 22.6cm x 6cm

9" x 9" x 2 3/8" 22.6cm x 22.6cm x 6cm

6" x 9" x 2 3/8" 15cm x 22.6cm x 6cm

| Stones & Bundling | Unit<br>Thickness | Sq. Ft./<br>Bundle | Sections/<br>Bundle | Sq. Ft./<br>Stone | Ln. Ft/Bdl<br>(Sailor) | Lbs./<br>Bundle | Units /<br>Bundle |
|-------------------|-------------------|--------------------|---------------------|-------------------|------------------------|-----------------|-------------------|
| Random Bundle     | 23/8" (6cm)       | 90.3               | -                   | 0.66              | 120.2                  | 2802            | 160               |
| Large Rectangle   | 23/8" (6cm)       | (48.1)             |                     | -                 | -                      |                 | 64                |
| — Square          | 23/8" (6cm)       | (18.1)             |                     | -                 | -                      |                 | 32                |
| _ Small Rectangle | 23/8" (6cm)       | (24.1)             |                     | -                 | -                      |                 | 64                |