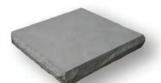

## PRODUCT SPECIFICATIONS

COPING UNIT 12" x 24" x 3" (30.5cm x 61cm x 7.5cm)

CLOSED END COPING 12" x 24" x 3" (30.5cm x 61cm x 7.5cm)

PILLAR CAP 24" x 24" x 4" (61cm x 61cm x 10cm)

FULLNOSE UNIT 12" x 24" x 1¾" (30.5cm x 61cm x 4.5cm)