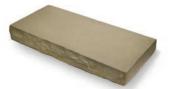

## PRODUCT SPECIFICATIONS

COPING UNIT 12" x 24" x 3" (30.5cm x 61cm x 7.5cm)

CLOSED END COPING 12" x 24" x 3" (30.5cm x 61cm x 7.5cm)

PILLAR CAP 24" x 24" x 4" (61cm x 61cm x 10cm)

FULLNOSE UNIT 12" x 24" x 1¾" (30.5cm x 61cm x 4.5cm)