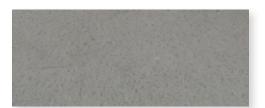

**NUITOCK** 

# LEDGESTONE™ COPING & PILLAR CAP

Ledgestone<sup>™</sup> coping and pillar cap is Unilock's universal coping system that is turning heads with its remarkably natural yet refined appearance. Featuring pitched edges and three color options to work with, Ledgestone can be used to cap almost any Unilock landscape wall. Ledgestone units are longer in size than typical wall system caps, which allows for a more accurate and pleasing end-result. Whether you are building pillars, seat walls, steps or grill islands, Ledgestone is the preferred coping.

### **COLORS**



BLUE



**BUFF** 



GREY



## PRODUCT SPECIFICATIONS



COPING UNIT 12" x 24" x 3" (30.5cm x 61cm x 7.5cm)



CLOSED END COPING 12" x 24" x 3" (30.5cm x 61cm x 7.5cm)



PILLAR CAP 24" x 24" x 4" (61cm x 61cm x 10cm)



FULLNOSE UNIT 12" x 24" x 1¾" (30.5cm x 61cm x 4.5cm)

| Stones & Bundling | Face Ft/<br>Bundle | Face Ft/<br>Unit | Ln Ft/<br>Bundle | Ln Ft/<br>Unit | Units/<br>Bundle | Units/<br>Face Ft | Sections/<br>Bundle | Lbs/<br>Unit | Lbs/<br>Bundle |
|-------------------|--------------------|------------------|------------------|----------------|------------------|-------------------|---------------------|--------------|----------------|
| Pillar Caps       | -                  | -                | -                | -              | 5                | -                 | -                   | 1