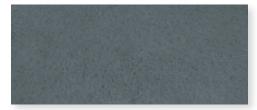

**NUITOCK** 

# LEDGESTONE™ COPING & PILLAR CAP

Ledgestone<sup>™</sup> coping and pillar cap is Unilock's universal coping system that is turning heads with its remarkably natural yet refined appearance. Featuring pitched edges and three color options to work with, Ledgestone can be used to cap almost any Unilock landscape wall. Ledgestone units are longer in size than typical wall system caps, which allows for a more accurate and pleasing end-result. Whether you are building pillars, seat walls, steps or grill islands, Ledgestone is the preferred coping.

### **COLORS**



BLUE



**BUFF** 



GREY



## PRODUCT SPECIFICATIONS



COPING UNIT 12" x 24" x 3" (30.5cm x 61cm x 7.5cm)



CLOSED END COPING 12" x 24" x 3" (30.5cm x 61cm x 7.5cm)



PILLAR CAP 24" x 24" x 4" (61cm x 61cm x 10cm)



FULLNOSE UNIT 12" x 24" x 1¾" (30.5cm x 61cm x 4.5cm)

| Stones & Bundling | Face Ft/<br>Bundle | Face Ft/<br>Unit | Ln Ft/<br>Bundle | Ln Ft/<br>Unit | Units/<br>Bundle | Units/<br>Face Ft | Sections/<br>Bundle | Lbs/<br>Unit | Lbs/<br>Bundle |
|-------------------|--------------------|------------------|------------------|----------------|------------------|-------------------|---------------------|--------------|----------------|
| Pillar Caps       | -                  | -                | -                | -              | 5                | -                 | -