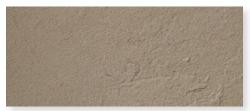

**NUITOCK** 

# LEDGESTONE™ COPING & PILLAR CAP

Ledgestone<sup>™</sup> coping and pillar cap is Unilock's universal coping system that is turning heads with its remarkably natural yet refined appearance. Featuring pitched edges and three color options to work with, Ledgestone can be used to cap almost any Unilock landscape wall. Ledgestone units are longer in size than typical wall system caps, which allows for a more accurate and pleasing end-result. Whether you are building pillars, seat walls, steps or grill islands, Ledgestone is the preferred coping.

### **COLORS**



BLUE



**BUFF** 



GREY



## PRODUCT SPECIFICATIONS



COPING UNIT 12" x 24" x 3" (30.5cm x 61cm x 7.5cm)



CLOSED END COPING 12" x 24" x 3" (30.5cm x 61cm x 7.5cm)



PILLAR CAP 24" x 24" x 4" (61cm x 61cm x 10cm)



FULLNOSE UNIT 12" x 24" x 1¾" (30.5cm x 61cm x 4.5cm)

| Stones & Bundling | Face Ft/<br>Bundle | Face Ft/<br>Unit | Ln Ft/<br>Bundle | Ln Ft/<br>Unit | Units/<br>Bundle | Units/<br>Face Ft | Sections/<br>Bundle | Lbs/<br>Unit | Lbs/<br>Bundle |
|-------------------|--------------------|------------------|------------------|----------------|------------------|-------------------|---------------------|--------------|----------------|
| Pillar Caps       | -                  | -                | -                | -              | 5                | -                 | -