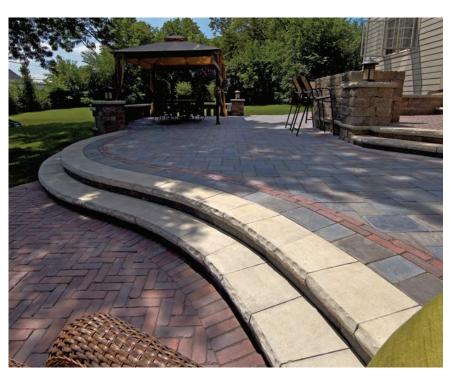

# LEDGESTONE™ COPING & PILLAR CAP

Ledgestone<sup>™</sup> coping and pillar cap is Unilock's universal coping system that is turning heads with its remarkably natural yet refined appearance. Featuring pitched edges and three color options to work with, Ledgestone can be used to cap almost any Unilock landscape wall. Ledgestone units are longer in size than typical wall system caps, which allows for a more accurate and pleasing end-result. Whether you are building pillars, seat walls, steps or grill islands, Ledgestone is the preferred coping.