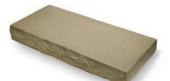

## PRODUCT SPECIFICATIONS

COPING UNIT 12" x 24" x 3" (30.5cm x 61cm x 7.5cm)

CLOSED END COPING 12" x 24" x 3" (30.5cm x 61cm x 7.5cm)

PILLAR CAP 24" x 24" x 4" (61cm x 61cm x 10cm)

FULLNOSE UNIT 12" x 24" x 1¾" (30.5cm x 61cm x 4.5cm)