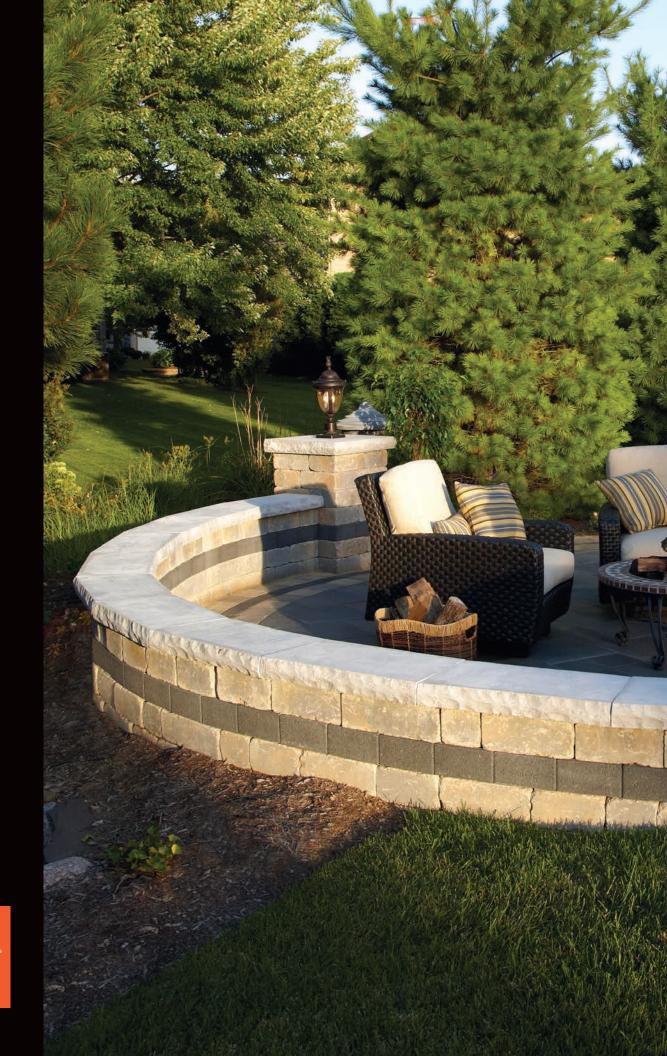

# LEDGESTONE™ COPING & PILLAR CAP

Ledgestone<sup>™</sup> coping and pillar cap is Unilock's universal coping system that is turning heads with its remarkably natural yet refined appearance. Featuring pitched edges and three color options to work with, Ledgestone can be used to cap almost any Unilock landscape wall. Ledgestone units are longer in size than typical wall system caps, which allows for a more accurate and pleasing end-result. Whether you are building pillars, seat walls, steps or grill islands, Ledgestone is the preferred coping.