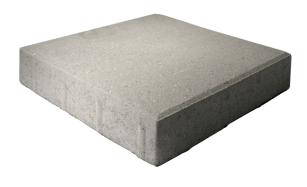

Use Tekstone to create beautiful patios, courtyards, walkways and more. Select contrasting Tekstone colors to create unique patterns such as a checkerboard or to incorporate a wide, contrasting border of color or texture with Willow Creek's Cobblestone family of pavers. Tekstone 6cm pavers are available in two colors: Black, and Natural Gray. A free Willow Creek Paving Stones Project Calculator to calculate materials and accessories for any size project is available online at willowcreekpavingstones.com/paver-project-calculator.

**NATURAL GRAY** 

Colors shown might not match product colors. Photographic and printing processes are not capable of exact reproduction of product colors. Due to manufacturing processes, colors might also vary between production runs.