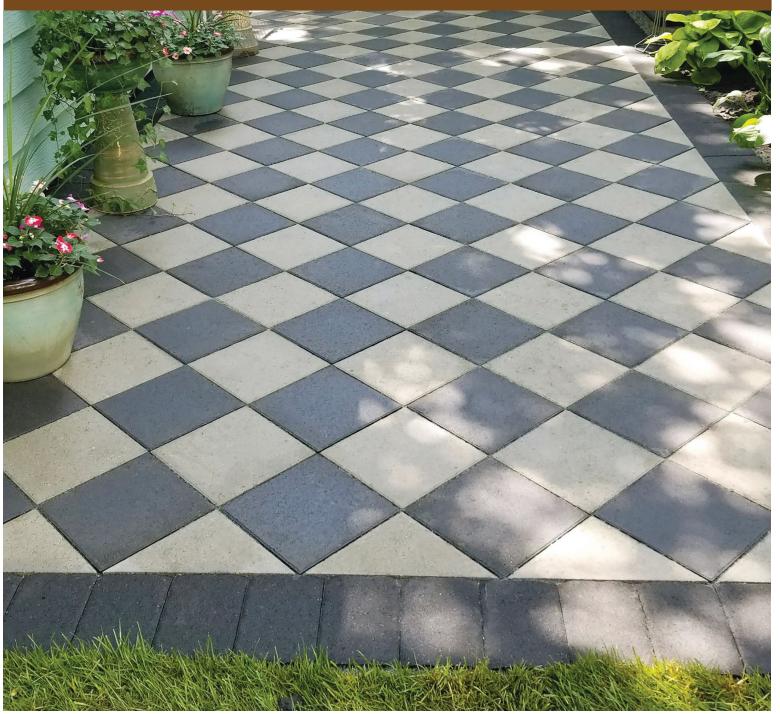

## **TEKSTONE 12 x 12**

Willow Creek's Tekstone $^{\text{\tiny M}}$  12 x 12 pavers offer a sleek, contemporary choice for your paving stone projects. A smooth, flat surface and chamfered edge give Tekstone pavers a modern, streamlined look. These large pavers are engineered to meet performance standards and aesthetic demands of landscape professionals yet are easy to install for homeowners too.

Use Tekstone to create beautiful patios, courtyards, walkways and more. Select contrasting Tekstone colors to create unique patterns such as a checkerboard or to incorporate a wide, contrasting border of color or texture with Willow Creek's Cobblestone family of pavers. Tekstone 6cm pavers are available in two colors: Black, and Natural Gray. A free Willow Creek Paving Stones Project Calculator to calculate materials and accessories for any size project is available online at willowcreekpavingstones.com/paver-project-calculator.