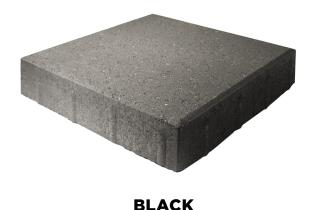

Use Tekstone to create beautiful patios, courtyards, walkways and more. Select contrasting Tekstone colors to create unique patterns such as a checkerboard or to incorporate a wide, contrasting border of color or texture with Willow Creek's Cobblestone family of pavers. Tekstone 6cm pavers are available in two colors: Black, and Natural Gray. A free Willow Creek Paving Stones Project Calculator to calculate materials and accessories for any size project is available online at willowcreekpavingstones.com/paver-project-calculator.