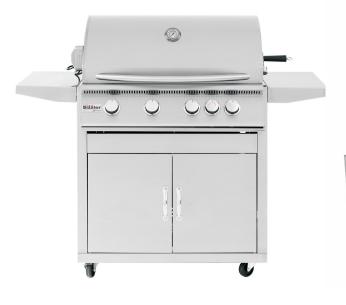

## SUMMERSET SIZZLER

## **FEATURES**

\* Limited Waranty on Briquettes & Electrical

15.000 BTU IR Back Burner

12,000 BTU Stainless Tube Burners

Easy-Clean Briquette System

All Stainless Steel Construction

Commercial Grade Corrosion Resistant Stainless Steel Doublelined Hood • 8mm Cooking Grates • Ceramic Briquettes 32" & 40" Built-In and Cart Models Available

Quality you can afford. The Sizzler is a premium product at an unbeatable price. Constructed in all Commercial Grade stainless steel and designed with careful precision to ensure optimal airflow and even heating, this grill gives its higher priced competitors a run for their money in both durability and grilling performance. The Sizzler is sure to impress.