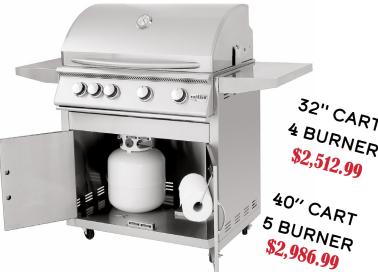

## **FEATURES**

\* Limited Waranty on Briquettes & Electrical

15.000 BTU IR Back Burner

12,000 BTU Stainless Tube Burners

Easy-Clean Briquette System

All Stainless Steel Construction

Commercial Grade Corrosion Resistant Stainless Steel Doublelined Hood • 8mm Cooking Grates • Ceramic Briquettes 32" & 40" Built-In and Cart Models Available

## **ACCESSORIES**

32" COVER \$127 40" COVER \$137

SIDE BURNER

Matching Side Burner Available