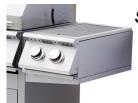

## **ACCESSORIES**

32" COVER \$127 40" COVER \$137

SIDE BURNER

Matching Side Burner Available