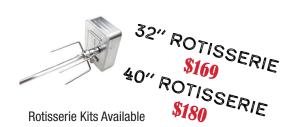

## **ACCESSORIES**

32" COVER \$127 40" COVER \$137

SIDE BURNER

Matching Side Burner Available