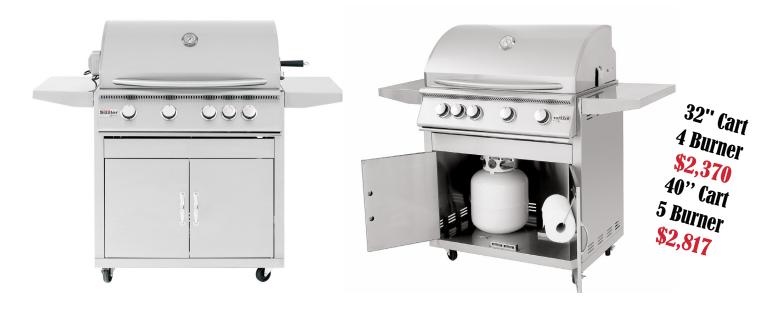

## SUMMERSET SIZZLER

Doublelined Hood • 8mm Cooking Grates • Ceramic Briquettes

32" & 40" Built-In and Cart Models Available

Quality you can afford. The Sizzler is a premium product at an unbeatable price. Constructed in **all Commercial Grade stainless steel** and designed with careful precision to ensure optimal airflow and even heating, this grill gives its higher—priced competitors a run for their money in both durability and grilling performance. The Sizzler is sure to impress.

## **ACCESSORIES**

Grill Cover Available

32" Cove<sub>l</sub> \$119 40" Cover \$129

Side Burner \$675

Matching Side Burner Available

32" Rotisserie **\$159** 40" Rotisserie **\$169** 

Rotisserie Kits Available