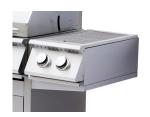

## **ACCESSORIES**

Grill Cover Available

32" Cove<sub>l</sub> \$119 40" Cover \$129

Side Burner \$675

Matching Side Burner Available

32" Rotisserie **\$159** 40" Rotisserie **\$169** 

Rotisserie Kits Available