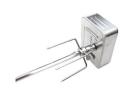

## **ACCESSORIES**

Grill Cover Available

32" Cove<sub>l</sub> \$119 40" Cover \$129

Side Burner \$675

Matching Side Burner Available

32" Rotisserie **\$159** 40" Rotisserie **\$169** 

Rotisserie Kits Available