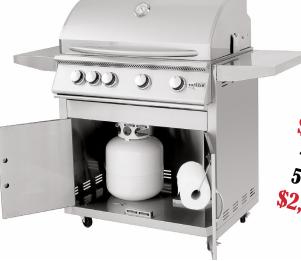

## **SUMMERSET SIZZLER**

32" Cart 4 Burner **\$2,149.99** 40" Cart 5 Burner **\$2,549.99** 

## FEATURES Lifetime Warranty \* Limited Waranty on Briquettes & Electrical

15,000 BTU IR Back Burner

Easy-Clean Briquette System

12,000 BTU Stainless Tube Burners

All Stainless Steel Construction

Commercial Grade Corrosion Resistant Stainless Steel Doublelined Hood • 8mm Cooking Grates • Ceramic Briquettes 32" & 40" Built-In and Cart Models Available

## ACCESSORIES

Grill Cover Available

Matching Side Burner Available

Rotisserie Kits Available