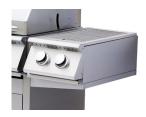

## FEATURES Lifetime Warranty \* Limited Waranty on Briquettes & Electrical

15,000 BTU IR Back Burner

Easy-Clean Briquette System

12,000 BTU Stainless Tube Burners

All Stainless Steel Construction

Commercial Grade Corrosion Resistant Stainless Steel Doublelined Hood • 8mm Cooking Grates • Ceramic Briquettes 32" & 40" Built-In and Cart Models Available

Quality you can afford. The Sizzler is a premium product at an unbeatable price. Constructed in **all Commercial Grade stainless steel** and designed with careful precision to ensure optimal airflow and even heating, this grill gives its higher priced competitors a run for their money in both durability and grilling performance. The Sizzler is sure to impress.