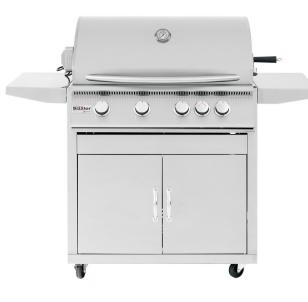

## **SUMMERSET SIZZLER**

32" Cart 4 Burner **\$2,149.99** 40" Cart 5 Burner **\$2,549.99** 

## FEATURES Lifetime Warranty \* Limited Waranty on Briquettes & Electrical

15,000 BTU IR Back Burner

Easy-Clean Briquette System

12,000 BTU Stainless Tube Burners

All Stainless Steel Construction

Commercial Grade Corrosion Resistant Stainless Steel Doublelined Hood • 8mm Cooking Grates • Ceramic Briquettes 32" & 40" Built-In and Cart Models Available

Quality you can afford. The Sizzler is a premium product at an unbeatable price. Constructed in **all Commercial Grade stainless steel** and designed with careful precision to ensure optimal airflow and even heating, this grill gives its higher priced competitors a run for their money in both durability and grilling performance. The Sizzler is sure to impress.