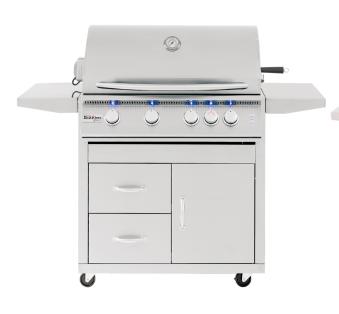

## SUMMERSET SIZZLER PRO

**FEATURES** Lifetime Warranty \* Limited Waranty on Briquettes & Electrical

15.000 BTU IR Back Burner

Easy-Clean Briquette System

14,000 BTU Stainless Tube Burners

All Stainless Steel Construction Heat Zone Seperators Can Vary Temp 80 -100 Degrees **Commercial Grade Corrosion Resistant Stainless Steel** Double-lined Hood • 8mm Cooking Grates • Ceramic Briguettes 32" & 40" Built-In and Cart Models Available

Quality you can afford. The Sizzler is a premium product at an unbeatable price. Constructed in **Commercial Grade stainless steel** and designed with careful precision to ensure optimal airflow and even heating, this grill gives its higherpriced competitors a run for their money in both durability and grilling performance. The Sizzler is sure to impress.