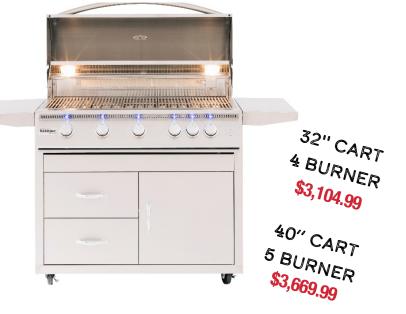

## SUMMERSET SIZZLER PRO

**FEATURES** Lifetime Warranty \* Limited Waranty on Briquettes & Electrical

15.000 BTU IR Back Burner

Easy-Clean Briquette System

14,000 BTU Stainless Tube Burners

All Stainless Steel Construction Heat Zone Seperators Can Vary Temp 80 -100 Degrees **Commercial Grade Corrosion Resistant Stainless Steel** Double-lined Hood • 8mm Cooking Grates • Ceramic Briguettes 32" & 40" Built-In and Cart Models Available

Quality you can afford. The Sizzler is a premium product at an unbeatable price. Constructed in **Commercial Grade stainless steel** and designed with careful precision to ensure optimal airflow and even heating, this grill gives its higherpriced competitors a run for their money in both durability and grilling performance. The Sizzler is sure to impress.