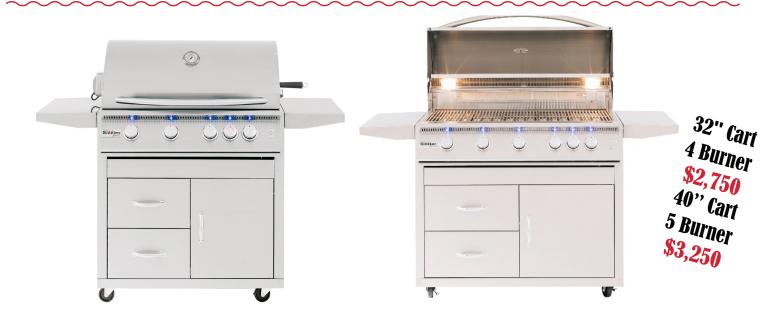

## **SUMMERSET SIZZLER PRO**

## **Lifetime Warranty**

\* Limited Waranty on Briquettes & Electrical

15.000 BTU IR Back Burner

14,000 BTU Stainless Tube Burners

Easy-Clean Briquette System

All Stainless Steel Construction

Heat Zone Seperators Can Vary Temp 80 -100 Degrees Commercial Grade Corrosion Resistant Stainless Steel Double-lined Hood • 8mm Cooking Grates • Ceramic Briquettes 32" & 40" Built-In and Cart Models Available

Quality you can afford. The Sizzler is a premium product at an unbeatable price. Constructed in **Commercial Grade stainless steel** and designed with careful precision to ensure optimal airflow and even heating, this grill gives its higher—priced competitors a run for their money in both durability and grilling performance. The Sizzler is sure to impress.