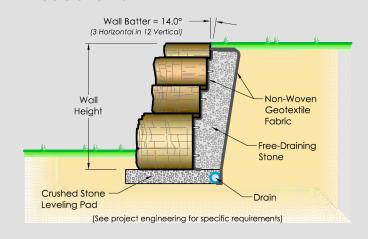

# OUTCROPPING COLLECTION











## OUTCROPPING COLLECTION

#### **FEATURES**

**PATTERN** 

4 x 1

3 x 1

6 x 1

5 x 1

3.5 x 1

- Beautiful weathered stone textures.
- Consistent dimensions = fast installation.
- Quality materials = long-term durability.
- Engineered, interlocking units suitable for any application.

4.5 x 1

4 x 1

5 x 1

Pre-drawn patterns and custom layout software

save time in estimating and installation.

Multiple natural color blends.

Rosetta is a fully engineered system, capable of performing in any structural application. For details, specifications and over 200 pre-drawn cross-sections, please visit:

www.discoverrosetta.com/engineering



#### WALL SUGGESTION



4.5 x 1

6 x 1  $3 \times 0.5$ 

3.5 x 1

### PALLET A: 18 S.F. 3,758 LBS.



PALLET B: 18 S.F. 3,758 LBS.



PALLET C: 18 S.F. 3,758 LBS.





5.5 x 1

6" x 2 6" x 3' 18" x 5' 24" x 4' PALLET D: 3,200 LBS.

Freestanding

PALLET E: 3,500 LBS.

Freestanding