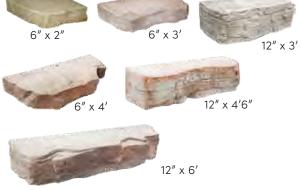

### PALLET A: 18 S.F. 3,758 LBS.

PALLET B: 18 S.F. 3,758 LBS.

PALLET C: 18 S.F. 3,758 LBS.

5.5 x 1

6" x 2 6" x 3' 18" x 5' 24" x 4' PALLET D: 3,200 LBS.

Freestanding

PALLET E: 3,500 LBS.

Freestanding