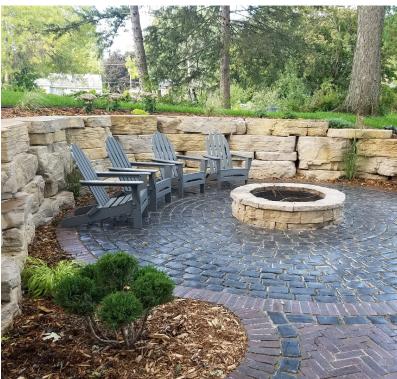

#### **FEATURES**

**PATTERN** 

4 x 1

3 x 1

6 x 1

5 x 1

3.5 x 1

- Beautiful weathered stone textures.
- Consistent dimensions = fast installation.
- Quality materials = long-term durability.
- Engineered, interlocking units suitable for any application.