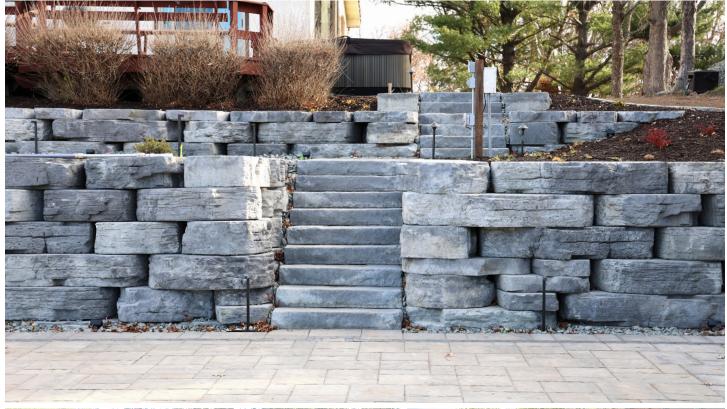

#### **FEATURES**

**PATTERN** 

4 x 1

3 x 1

6 x 1

5 x 1

3.5 x 1

- Beautiful weathered stone textures.
- Consistent dimensions = fast installation.
- Quality materials = long-term durability.
- Engineered, interlocking units suitable for any application.

#### WALL SUGGESTION

4.5 x 1

6 x 1  $3 \times 0.5$ 

3.5 x 1

### PALLET A: 18 S.F. 3,758 LBS.

PALLET B: 18 S.F. 3,758 LBS.

PALLET C: 18 S.F. 3,758 LBS.

5.5 x 1

6" x 2 6" x 3' 18" x 5' 24" x 4' PALLET D: 3,200 LBS.

Freestanding

PALLET E: 3,500 LBS.

Freestanding