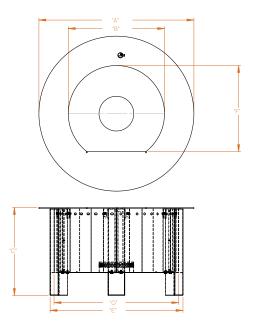

#### **Dimensions**

#### **DIMENSIONS**

- Rim Outer Diameter (A) Rim Inner Diameter (B)
  - Height (C)
- Base Outer Diameter (D)
  - Dimension (E)
  - Dimension (F)
  - Outer Liner (G)

Weight

Fits Opening

#### SURROUND SEAR PLATE

| LUME-MS1          | LUME-MS2          | LUME-MS1SR         | LUME-MS2SR        |
|-------------------|-------------------|--------------------|-------------------|
| 26"               | 31"               | 29"                | 34"               |
| 20"               | 25"               | 18"                | 20"               |
| 16 3/8"           | 16 3/8"           | 16 7/16"           | 16 7/16"          |
| 25 1/4"           | 30 1/4"           | 27 3/8"            | 32 3/8"           |
| 23 3/16"          | 28 3/16"          | 24 7/8"            | 29 1/8"           |
| N/A               | N/A               | 16 1/8             | 18 1/8            |
| 23 5/16"          | 28 5/16"          | 23 5/16"           | 28 5/16"          |
| 44.14 lbs.        | 55.46 lbs.        | 62.25 lbs.         | 82.18 lbs.        |
| 23 1/2" - 25 1/4" | 28 1/2" - 30 1/4" | 23 1/2" - 27. 1/2" | 28 1/2" - 32 1/2" |