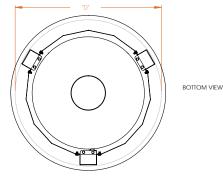

#### **Dimensions**

#### **DIMENSIONS**

- Rim Outer Diameter (A) Rim Inner Diameter (B)
  - Height (C)
- Base Outer Diameter (D)
  - Dimension (E)
  - Dimension (F)
  - Outer Liner (G)

Weight

Fits Opening

#### SURROUND SEAR PLATE

| LUME-MS1          | LUME-MS2          | LUME-MS1SR         | LUME-MS2SR        |
|-------------------|-------------------|--------------------|-------------------|
| 26"               | 31"               | 29"                | 34"               |
| 20"               | 25"               | 18"                | 20"               |
| 16 3/8"           | 16 3/8"           | 16 7/16"           | 16 7/16"          |
| 25 1/4"           | 30 1/4"           | 27 3/8"            | 32 3/8"           |
| 23 3/16"          | 28 3/16"          | 24 7/8"            | 29 1/8"           |
| N/A               | N/A               | 16 1/8             | 18 1/8            |
| 23 5/16"          | 28 5/16"          | 23 5/16"           | 28 5/16"          |
| 44.14 lbs.        | 55.46 lbs.        | 62.25 lbs.         | 82.18 lbs.        |
| 23 1/2" - 25 1/4" | 28 1/2" - 30 1/4" | 23 1/2" - 27. 1/2" | 28 1/2" - 32 1/2" |