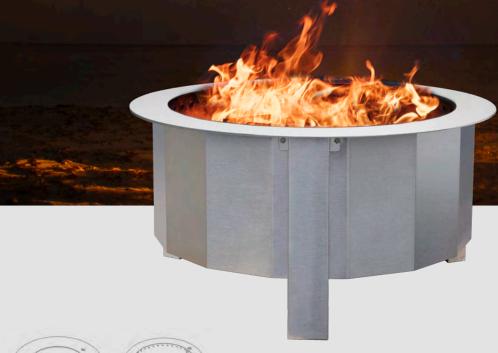

# Lume

### Firegear's All New Smoke-less Fire Pit

LUME is a 100% Commercial-Grade Stainless Steel drop-in and freestanding reduced smoke wood fire pit, specially designed to burn more efficiently and emit less smoke. Stack wood at the open base of the pit using the log cabin technique, light it, and then allow a few minutes for the fuels to ignite properly. Within minutes enjoy the warmth, ambience, and comfort of the LUME Reduced Smoke Fire Pit.

## **LUME**

Freestanding Smoke-less Fire Pit

LUME-MS1SR

LUME-MS2SR

LUME-MS1

LUME-MS2