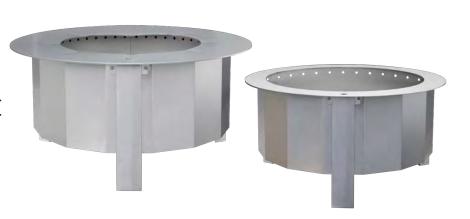

## **LUME**

Freestanding Smoke-less Fire Pit

LUME-MS1SR

LUME-MS2SR

LUME-MS1

LUME-MS2

#### SURROUND SEAR PLATE

#### SURROUND SEAR PLATE

| LUME-MS1          | LUME-MS2          | LUME-MS1SR         | LUME-MS2SR        |
|-------------------|-------------------|--------------------|-------------------|
| 26"               | 31"               | 29"                | 34"               |
| 20"               | 25"               | 18"                | 20"               |
| 16 3/8"           | 16 3/8"           | 16 7/16"           | 16 7/16"          |
| 25 1/4"           | 30 1/4"           | 27 3/8"            | 32 3/8"           |
| 23 3/16"          | 28 3/16"          | 24 7/8"            | 29 1/8"           |
| N/A               | N/A               | 16 1/8             | 18 1/8            |
| 23 5/16"          | 28 5/16"          | 23 5/16"           | 28 5/16"          |
| 44.14 lbs.        | 55.46 lbs.        | 62.25 lbs.         | 82.18 lbs.        |
| 23 1/2" - 25 1/4" | 28 1/2" - 30 1/4" | 23 1/2" - 27. 1/2" | 28 1/2" - 32 1/2" |