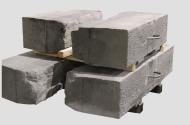

# GRAND LEDGE

#### RETAINING

- 18 s.f. / pallet
- 4,050± lbs. / pallet
- 4 blocks / pallet
- 24 unique textures

#### 4-SIDED

• 20.5 s.f. / pallet

- 4,000± lbs. / pallet
- 4 blocks / pallet
- 4 unique textures