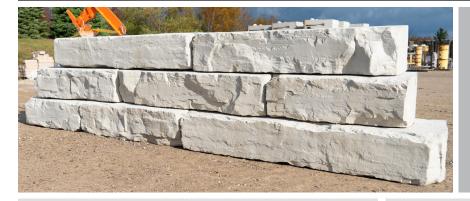

# GRAND LEDGE

#### RETAINING

- 18 s.f. / pallet
- 4,050± lbs. / pallet
- 4 blocks / pallet
- 24 unique textures

#### 4-SIDED

• 20.5 s.f. / pallet

- 4,000± lbs. / pallet
- 4 blocks / pallet
- 4 unique textures