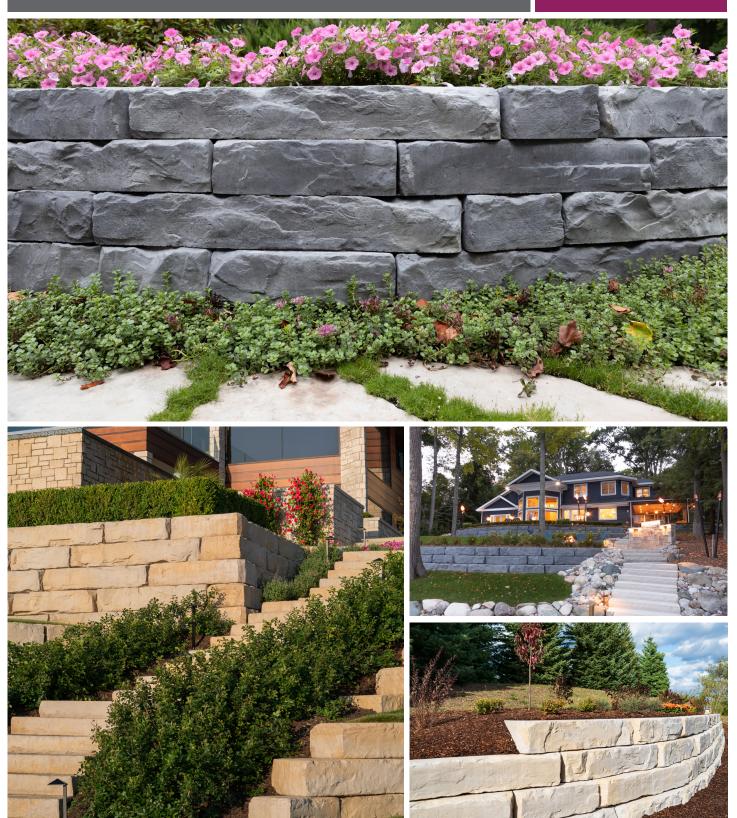

# GRAND LEDGE

#### FEATURES

- The look of natural ledgestone with consistent dimensions for fast installation
- 24 unique wall textures
- Four additional 4-sided blocks can be used for corners, top blocks, step returns, and freestanding walls
- Engineerable wall system with capabilities of 5-6 foot gravity walls with optimal site conditions

#### RETAINING

- 18 s.f. / pallet
- 4,050± lbs. / pallet
- 4 blocks / pallet
- 24 unique textures