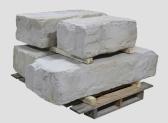

# GRAND LEDGE

#### RETAINING

- 18 s.f. / pallet
- 4,050± lbs. / pallet
- 4 blocks / pallet
- 24 unique textures

#### 4-SIDED

• 20.5 s.f. / pallet

- 4,000± lbs. / pallet
- 4 blocks / pallet
- 4 unique textures