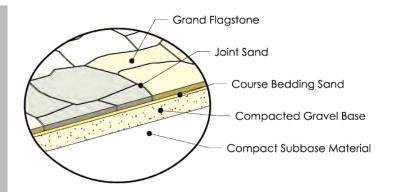

### FEATURES

- Beautiful natural stone texture.
- 15 unique shapes replicate large, irregular flagstone.
- Fast installation with easy-to-install pattern.
- Uniform thickness (1.75") = comfortable end result.
- High strength concrete = long term durability.
- Multiple natural color blends available.