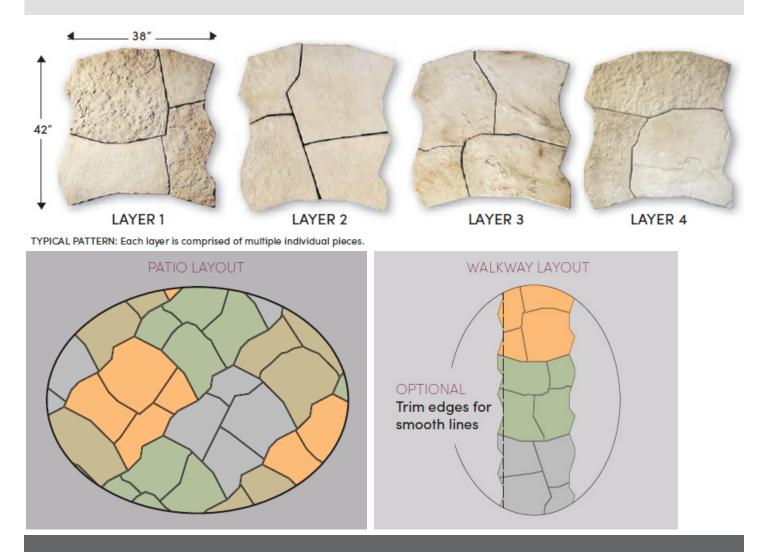

#### GRAND FLAGSTONE PACKAGING

**Note:** Outside dimensions of each layer are identical to all other layers, allowing any layer to be used anywhere in the pattern.

- 1 pallet = 90 s.f. (assumes 3/8" joint)
- 8 layers per pallet
- 2,120 lbs. per pallet
- Each pallet contains 2 ea of the following layers: