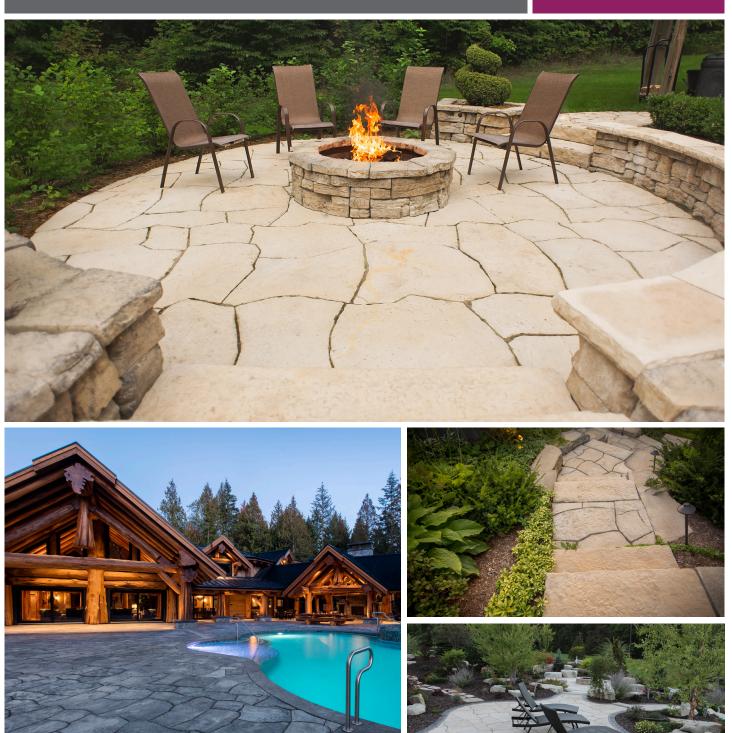

## GRAND FLAGSTONE

### FEATURES

- Beautiful natural stone texture.
- 15 unique shapes replicate large, irregular flagstone.
- Fast installation with easy-to-install pattern.
- Uniform thickness (1.75") = comfortable end result.
- High strength concrete = long term durability.
- Multiple natural color blends available.