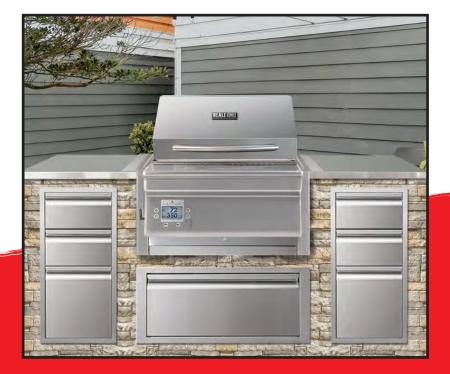

# INTRODUCING THE BEALE STREET

# THE BEALE STREET BRINGS PRECISION AND CONFIDENCE TO THE ART OF WOOD FIRE GRILLING

Utilizing the proprietary technology of the Memphis Wood Fire Grills' Intelligent Temperature Control (ITC™), the Beale Street Grill offers precision and dependability, delivering a perfect meal every time.

- » Cart: 51" x 48.5" x 29" (WxHxD)
- » Built-in: 34" x 29" x 32" (WxHxD)