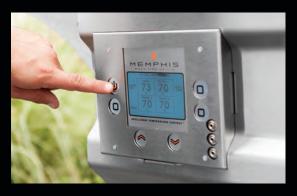

## THE POWER OF INTELLIGENT TEMPERATURE CONTROL

The Beale Street takes wood fire grilling to a new level, combining the great flavor of wood fire cooking with the ease and versatility of premier kitchen appliances. Fueled by 100% natural wood pellets, our exclusive one-touch ITC™ Intelligent Temperature Control automatically maintains your desired temperature just like an indoor oven. Meanwhile, one of three digital food probes can measure the internal temperature of your food ensuring that your masterpiece is done to perfection. And you can download the free Memphis app to check or adjust your temps even when you're away from home.

### INTELLIGENT TEMPERATURE CONTROL (ITC™) AND MEMPHIS GRILLS MOBILE APP

Our integrated Wi-Fi controller and free Memphis Mobile App (iOS and Android) give you the freedom to monitor and adjust your grill and food temps from anywhere you desire. Our technology works through the Cloud, ensuring you can monitor/control your grill from home, work, the store, or your car (the passenger seat, of course). And you can even set it up to receive email or text alerts when your meat is cooked to perfection.