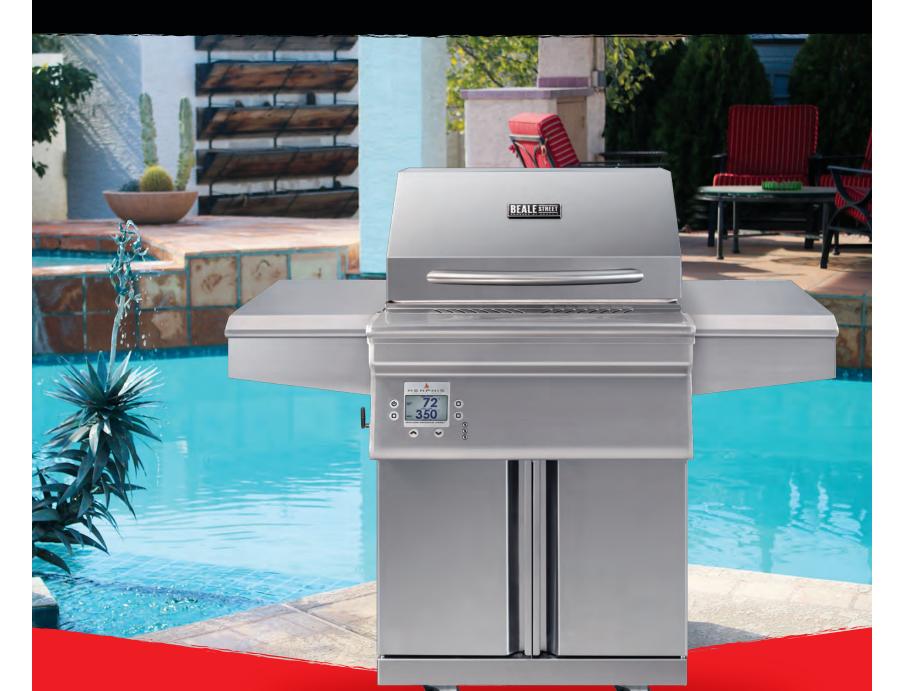

# INTRODUCING THE BEALE STREET

# THE BEALE STREET BRINGS PRECISION AND CONFIDENCE TO THE ART OF WOOD FIRE GRILLING

Utilizing the proprietary technology of the Memphis Wood Fire Grills' Intelligent Temperature Control (ITC™), the Beale Street Grill offers precision and dependability, delivering a perfect meal every time.

## THE POWER OF INTELLIGENT TEMPERATURE CONTROL

The Beale Street takes wood fire grilling to a new level, combining the great flavor of wood fire cooking with the ease and versatility of premier kitchen appliances. Fueled by 100% natural wood pellets, our exclusive one-touch ITC™ Intelligent Temperature Control automatically maintains your desired temperature just like an indoor oven. Meanwhile, one of three digital food probes can measure the internal temperature of your food ensuring that your masterpiece is done to perfection. And you can download the free Memphis app to check or adjust your temps even when you're away from home.