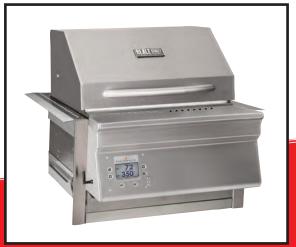

# THE BEALE STREET BRINGS PRECISION AND CONFIDENCE TO THE ART OF WOOD FIRE GRILLING

Utilizing the proprietary technology of the Memphis Wood Fire Grills' Intelligent Temperature Control (ITC™), the Beale Street Grill offers precision and dependability, delivering a perfect meal every time.

# **FEATURES:**

- » Smoke, grill, bake, roast and sear
- » Convection oven cooking
- » 180 to 550 degrees
- » Cooking surface 558 to 817 square inches (optional grate kit)
- » Heavy-duty stainless-steel cooking grates
- » Cloud based Wi-Fi to monitor and manage your meal from anywhere
- » 12 lb pellet hopper capacity (front loading)
- » Cabinet for storage space for the Beale Street cart model
- » 430 stainless steel construction
- » Direct flame option