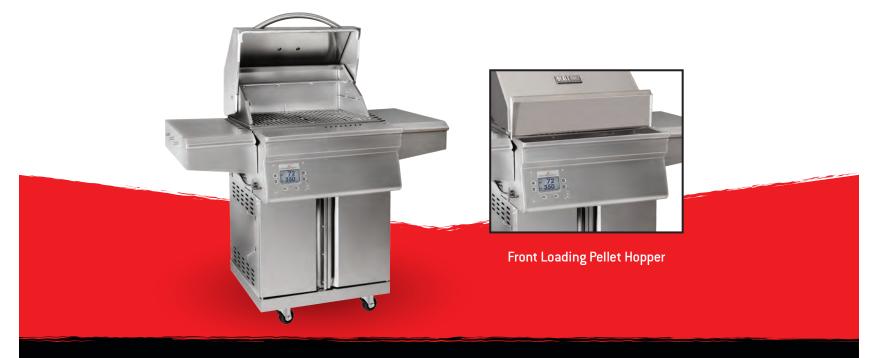

# **FEATURES:**

- » Smoke, grill, bake, roast and sear
- » Convection oven cooking
- » 180 to 550 degrees
- » Cooking surface 558 to 817 square inches (optional grate kit)
- » Heavy-duty stainless-steel cooking grates
- » Cloud based Wi-Fi to monitor and manage your meal from anywhere
- » 12 lb pellet hopper capacity (front loading)
- » Cabinet for storage space for the Beale Street cart model
- » 430 stainless steel construction
- » Direct flame option

#### INDIRECT AND DIRECT FLAME COOKING

The Beale Street Grill comes standard with the indirect cooking insert, and is available with an optional Direct Flame Insert, meaning you can smoke a brisket and roast a turkey, or switch inserts and sear a burger or steak directly over a wood fire.