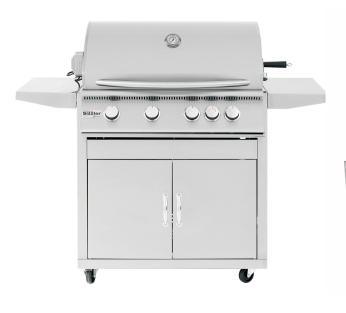

## SUMMERSET SIZZLER

Doublelined Hood • 8mm Cooking Grates • Ceramic Briquettes

32" & 40" Built-In and Cart Models Available

Quality you can afford. The Sizzler is a premium product at an unbeatable price. Constructed in **all Commercial Grade stainless steel** and designed with careful precision to ensure optimal airflow and even heating, this grill gives its higher—priced competitors a run for their money in both durability and grilling performance. The Sizzler is sure to impress.