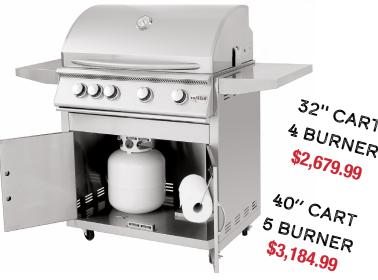

Doublelined Hood • 8mm Cooking Grates • Ceramic Briquettes

32" & 40" Built-In and Cart Models Available

Quality you can afford. The Sizzler is a premium product at an unbeatable price. Constructed in **all Commercial Grade stainless steel** and designed with careful precision to ensure optimal airflow and even heating, this grill gives its higher—priced competitors a run for their money in both durability and grilling performance. The Sizzler is sure to impress.

## **ACCESSORIES**

\$129.99 40" COVER \$144.99

Grill Cover Available

SIDE BURNER \$734.99

Matching Side Burner Available

\*Effective 1/1/23

PATIO TOWN www.patiotown.com

6300 Hwy 36 **OAKDALE** (651) 770-1391 8500 Jefferson Ln. N **BROOKLYN PARK** (763) 488-1300 2801 Hwy 13 West **BURNSVILLE** (952) 894-4400