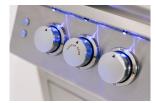

## SUMMERSET SIZZLER PRO

**FEATURES** Lifetime Warranty \* Limited Waranty on Briquettes & Electrical

15.000 BTU IR Back Burner

Easy-Clean Briquette System

14,000 BTU Stainless Tube Burners

All Stainless Steel Construction Heat Zone Seperators Can Vary Temp 80 -100 Degrees **Commercial Grade Corrosion Resistant Stainless Steel** Double-lined Hood • 8mm Cooking Grates • Ceramic Briguettes 32" & 40" Built-In and Cart Models Available

Quality you can afford. The Sizzler is a premium product at an unbeatable price. Constructed in **Commercial Grade stainless steel** and designed with careful precision to ensure optimal airflow and even heating, this grill gives its higherpriced competitors a run for their money in both durability and grilling performance. The Sizzler is sure to impress.