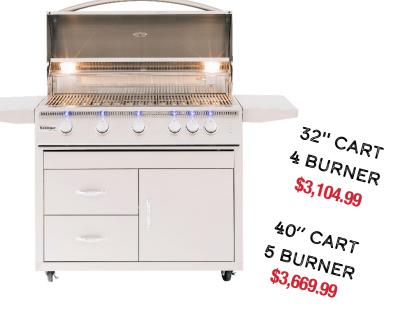

## SUMMERSET SIZZLER PRO

**FEATURES** Lifetime Warranty \* Limited Waranty on Briquettes & Electrical

15.000 BTU IR Back Burner

Easy-Clean Briquette System

14,000 BTU Stainless Tube Burners

All Stainless Steel Construction Heat Zone Seperators Can Vary Temp 80 -100 Degrees **Commercial Grade Corrosion Resistant Stainless Steel** Double-lined Hood • 8mm Cooking Grates • Ceramic Briguettes 32" & 40" Built-In and Cart Models Available

Quality you can afford. The Sizzler is a premium product at an unbeatable price. Constructed in **Commercial Grade stainless steel** and designed with careful precision to ensure optimal airflow and even heating, this grill gives its higherpriced competitors a run for their money in both durability and grilling performance. The Sizzler is sure to impress.