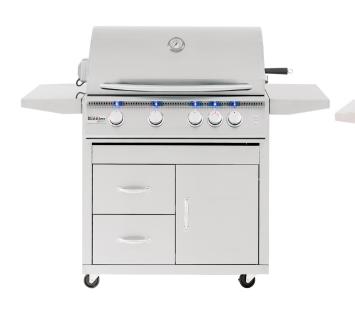

## SUMMERSET SIZZLER PRO

**FEATURES** Lifetime Warranty \* Limited Waranty on Briquettes & Electrical

15.000 BTU IR Back Burner

Easy-Clean Briquette System

14,000 BTU Stainless Tube Burners

All Stainless Steel Construction Heat Zone Seperators Can Vary Temp 80 -100 Degrees **Commercial Grade Corrosion Resistant Stainless Steel** Double-lined Hood • 8mm Cooking Grates • Ceramic Briguettes 32" & 40" Built-In and Cart Models Available

Quality you can afford. The Sizzler is a premium product at an unbeatable price. Constructed in **Commercial Grade stainless steel** and designed with careful precision to ensure optimal airflow and even heating, this grill gives its higherpriced competitors a run for their money in both durability and grilling performance. The Sizzler is sure to impress.