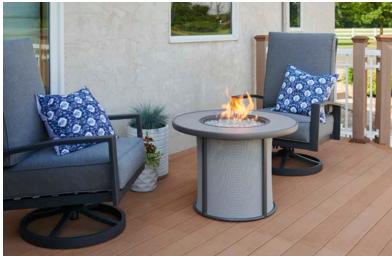

## STONEFIRE GAS FIRE PIT TABLE

DORA BROWN STONEFIRE FIRE PIT TABLE

GREY STONEFIRE FIRE PIT TABLE

### COZY, VERSATILE DESIGN

The Stonefire Fire Pit Table features a compact design that's versatile for a variety of spaces. This easy-to-move fire table has everything you need in both a table and a fire pit. It includes a matching burner cover for use as a functional table. Available in 2 colors: Dora Brown and Grey. 16" Crystal Fire® Plus Burner is UL Listed for safety and quality.

#### **FEATURES:**

- Stonefire composite top Dora Brown or Grey
- Dora Brown or Grey powder-coated aluminum frame with Brown or Grey mesh base
- 16" Stainless Steel burner 55,000 BTUs (LP)
- Matching composite burner cover included
- Access door conceals standard 20 lb. propane tank in base
- Optional glass wind guard and protective cover
- UL Listed