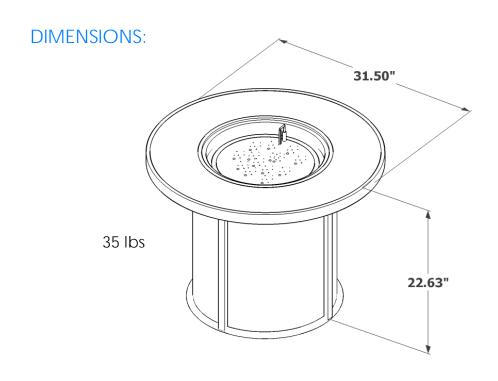

### COZY, VERSATILE DESIGN

The Stonefire Fire Pit Table features a compact design that's versatile for a variety of spaces. This easy-to-move fire table has everything you need in both a table and a fire pit. It includes a matching burner cover for use as a functional table. Available in 2 colors: Dora Brown and Grey. 16" Crystal Fire® Plus Burner is UL Listed for safety and quality.

#### **FEATURES:**

- Stonefire composite top Dora Brown or Grey
- Dora Brown or Grey powder-coated aluminum frame with Brown or Grey mesh base
- 16" Stainless Steel burner 55,000 BTUs (LP)
- Matching composite burner cover included
- Access door conceals standard 20 lb. propane tank in base
- Optional glass wind guard and protective cover
- UL Listed