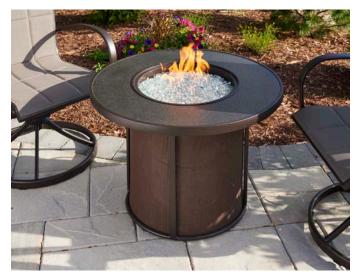

## STONEFIRE GAS FIRE PIT TABLE

DORA BROWN STONEFIRE FIRE PIT TABLE

GREY STONEFIRE FIRE PIT TABLE

### COZY, VERSATILE DESIGN

The Stonefire Fire Pit Table features a compact design that's versatile for a variety of spaces. This easy-to-move fire table has everything you need in both a table and a fire pit. It includes a matching burner cover for use as a functional table. Available in 2 colors: Dora Brown and Grey. 16" Crystal Fire® Plus Burner is UL Listed for safety and quality.

#### **FEATURES:**

- Stonefire composite top Dora Brown or Grey
- Dora Brown or Grey powder-coated aluminum frame with Brown or Grey mesh base
- 16" Stainless Steel burner 55,000 BTUs (LP)
- Matching composite burner cover included
- Access door conceals standard 20 lb. propane tank in base
- Optional glass wind guard and protective cover
- UL Listed