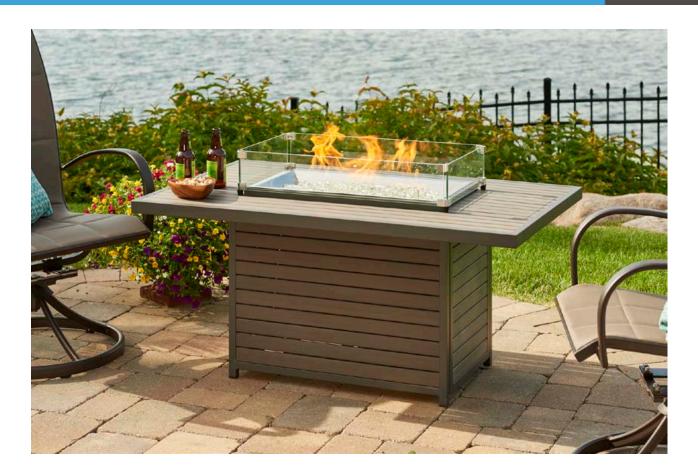

## BROOKS FIRE PIT TABLE

### EASY-TO-CARE-FOR-MODERN STYLE

The composite deck top and base brings a modern, warm look to your outdoor room. Admire the easy-to-care-for design as you relax or entertain guests. The unique elevated 12x24" Crystal Fire® Plus Burner is UL Listed for safety and will dazzle guests.

#### FEATURES:

- Easy-to-maintain Taupe composite decking top and base
- Graphite Grey powder-coated aluminum framing
- Elevated 12 x 24" Stainless Steel Burner 55,000 BTUs (LP)
- Grey glass burner cover included
- Access door conceals standard 20 lb. propane tank in base
- Optional glass wind guard and protective cover
- UL Listed
- Glass Guard is highly recommended for use on products with composite material