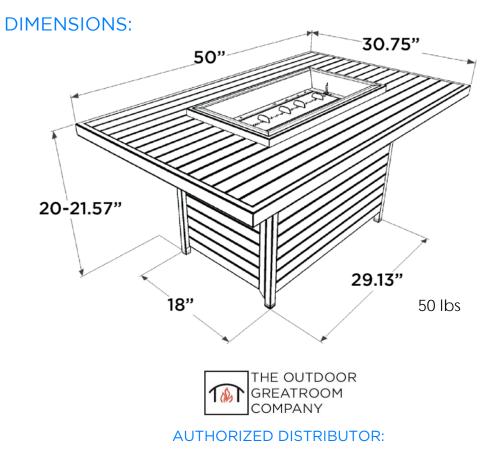

## BROOKS FIRE PIT TABLE

#### FEATURES:

- Easy-to-maintain Taupe composite decking top and base
- Graphite Grey powder-coated aluminum framing
- Elevated 12 x 24" Stainless Steel Burner 55,000 BTUs (LP)
- Grey glass burner cover included
- Access door conceals standard 20 lb. propane tank in base
- Optional glass wind guard and protective cover
- UL Listed
- Glass Guard is highly recommended for use on products with composite material