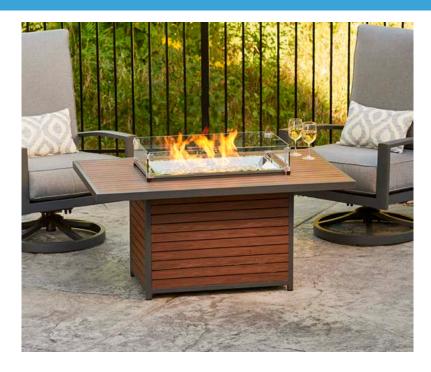

## KENWOOD RECTANGULAR CHAT FIRE PIT TABLE

### EASY-TO-CARE-FOR TRANSITIONAL STYLE

The easy-to-maintain composite deck top and base brings a modern, but warm look to your outdoor room. The unique elevated Crystal Fire® Plus Burner is UL Listed for safety and will wow your guests. Available in a dining or chat height.

#### **FEATURES:**

- Easy to maintain Brown composite decking top and base
- Graphite Grey powder-coated aluminum frame
- Elevated Crystal Fire® Plus Burner 12x24": 55,000 BTUs (LP)
- Grey glass burner cover and clear glass gems included
- Access door conceals 20 lb. propane tank in base
- Optional glass wind guard and protective cover
- Product is set up for liquid propane but can be converted to natural gas using included conversion kit
- ULListed
- Glass Guard is highly recommended for use on products with composite material