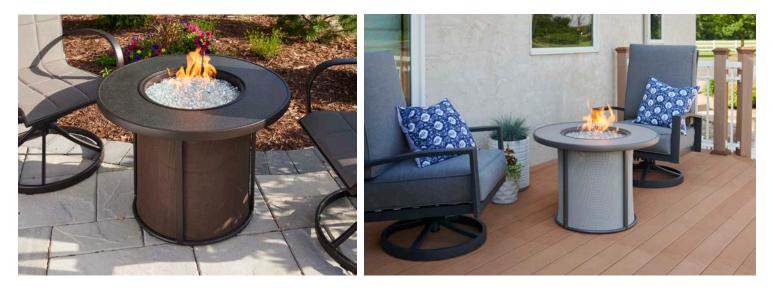

## DORA BROWN STONEFIRE FIRE PIT TABLE

GREY STONEFIRE FIRE PIT TABLE

### COZY, VERSATILE DESIGN

The Stonefire Fire Pit Table features a compact design that's versatile for a variety of spaces. This easy-to-move fire table has everything you need in both a table and a fire pit. It includes a matching burner cover for use as a functional table. Available in 2 colors: Dora Brown and Grey. 16" Crystal Fire® Plus Burner is UL Listed for safety and quality.

#### FEATURES:

- Stonefire composite top Dora Brown or Grey
- Dora Brown or Grey powder-coated aluminum frame with Brown or Grey mesh base
- 16" Stainless Steel burner 55,000 BTUs (LP)
- Matching composite burner cover included
- Access door conceals standard 20 lb. propane tank in base
- Optional glass wind guard and protective cover
- UL Listed