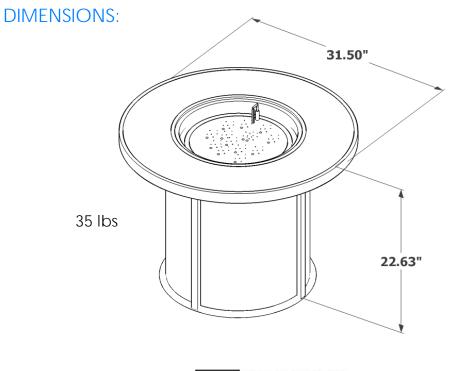

### COZY, VERSATILE DESIGN

The Stonefire Fire Pit Table features a compact design that's versatile for a variety of spaces. This easy-to-move fire table has everything you need in both a table and a fire pit. It includes a matching burner cover for use as a functional table. Available in 2 colors: Dora Brown and Grey. 16" Crystal Fire® Plus Burner is UL Listed for safety and quality.

#### FEATURES:

- Stonefire composite top Dora Brown or Grey
- Dora Brown or Grey powder-coated aluminum frame with Brown or Grey mesh base
- 16" Stainless Steel burner 55,000 BTUs (LP)
- Matching composite burner cover included
- Access door conceals standard 20 lb. propane tank in base
- Optional glass wind guard and protective cover
- UL Listed