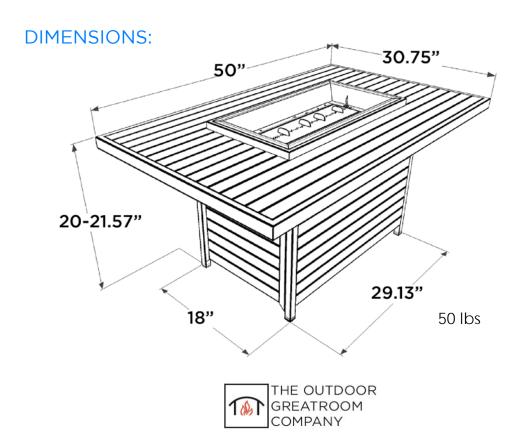

## BROOKS FIRE PIT TABLE

#### EASY-TO-CARE-FOR-MODERN STYLE

The composite deck top and base brings a modern, warm look to your outdoor room. Admire the easy-to-care-for design as you relax or entertain guests. The unique elevated 12x24" Crystal Fire® Plus Burner is UL Listed for safety and will dazzle guests.

#### **FEATURES:**

- Easy-to-maintain Taupe composite decking top and base
- Graphite Grey powder-coated aluminum framing
- Elevated 12 x 24" Stainless Steel Burner 55,000 BTUs (LP)
- Grey glass burner cover included
- Access door conceals standard 20 lb. propane tank in base
- Optional glass wind guard and protective cover
- UL Listed
- Glass Guard is highly recommended for use on products with composite material