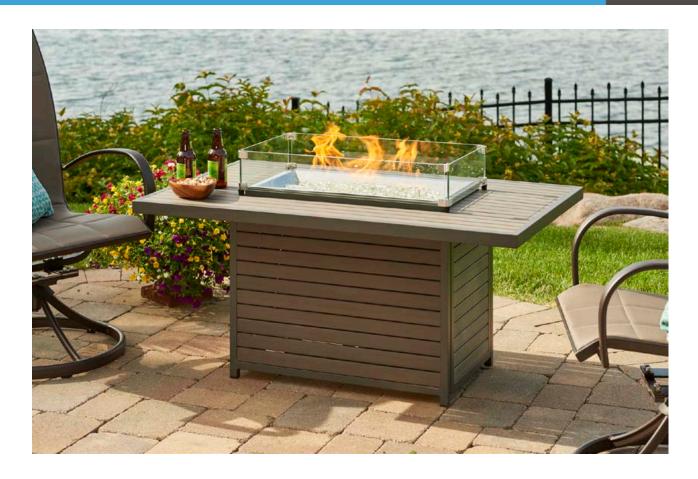

## BROOKS FIRE PIT TABLE

#### EASY-TO-CARE-FOR-MODERN STYLE

The composite deck top and base brings a modern, warm look to your outdoor room. Admire the easy-to-care-for design as you relax or entertain guests. The unique elevated 12x24" Crystal Fire® Plus Burner is UL Listed for safety and will dazzle guests.

#### **FEATURES:**

- Easy-to-maintain Taupe composite decking top and base
- Graphite Grey powder-coated aluminum framing
- Elevated 12 x 24" Stainless Steel Burner 55,000 BTUs (LP)
- Grey glass burner cover included
- Access door conceals standard 20 lb. propane tank in base
- Optional glass wind guard and protective cover
- UL Listed
- Glass Guard is highly recommended for use on products with composite material