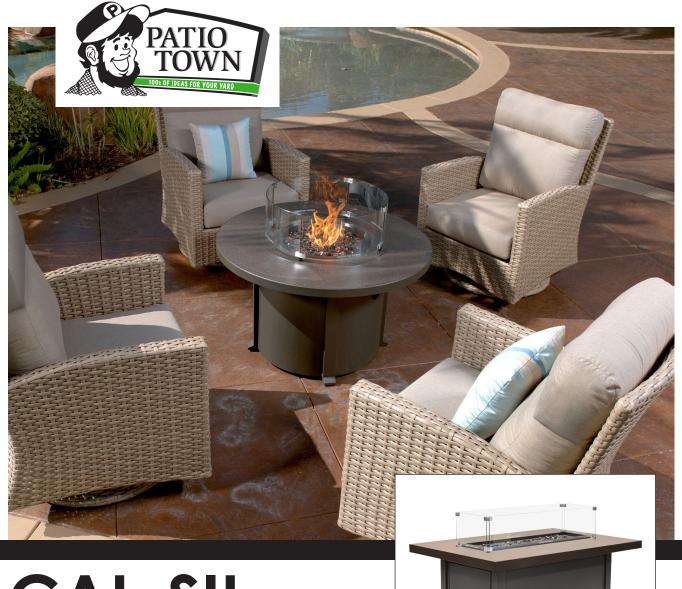

## CAL-SIL FIRE TABLES

Calcium silicate tabletop surface material

Available in 2 frame colors: Gunmetal and Midnight

Sturdy, all-weather stone look finish

42" Round Fire Table includes burner, wind screen, fire glass & lid = \$1,299.00 48" x 28" Rectangle Fire Tables includes burner, wind screen, fire glass & lid = \$1,299.00 Round Fire Table Cover = \$59.99 Rectangle Fire Table Cover = \$69.99