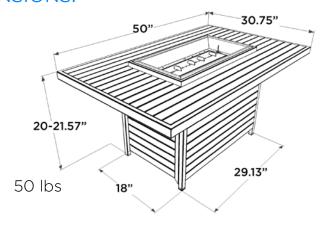

Fire® Plus Burner 12x24": 55,000 BTUs (LP)
- Grey glass burner cover and clear glass gems included
- Access door conceals 20 lb. propane tank in base
- Optional glass wind guard and protective cover
- Product is set up for liquid propane but can be converted to natural gas using included conversion kit
- ULListed
- Glass Guard is highly recommended for use on products with composite material

# KENWOOD FIRE PIT TABLE

## PRODUCT INFORMATION:

| ITEM                                    | PRICE      |
|-----------------------------------------|------------|
| Kenwood Rectangular Chat Fire Pit Table | \$1,139.00 |

## **OPTIONAL ACCESSORIES:**

| ITEM             | PRICE    |
|------------------|----------|
| Glass Wind Guard | \$189.00 |
| Protective Cover | \$56.00  |

### **DIMENSIONS:**





**AUTHORIZED DISTRIBUTOR:**