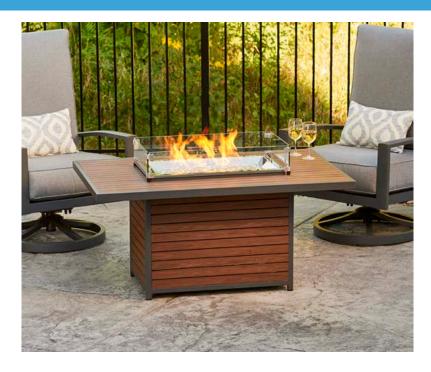

### EASY-TO-CARE-FOR TRANSITIONAL STYLE

The easy-to-maintain composite deck top and base brings a modern, but warm look to your outdoor room. The unique elevated Crystal Fire® Plus Burner is UL Listed for safety and will wow your guests. Available in a dining or chat height.

#### **FEATURES:**

- Easy to maintain Brown composite decking top and base
- Graphite Grey powder-coated aluminum frame
- Elevated Crystal Fire® Plus Burner 12x24": 55,000 BTUs (LP)
- Grey glass burner cover and clear glass gems included
- Access door conceals 20 lb. propane tank in base
- Optional glass wind guard and protective cover
- Product is set up for liquid propane but can be converted to natural gas using included conversion kit
- ULListed
- Glass Guard is highly recommended for use on products with composite material