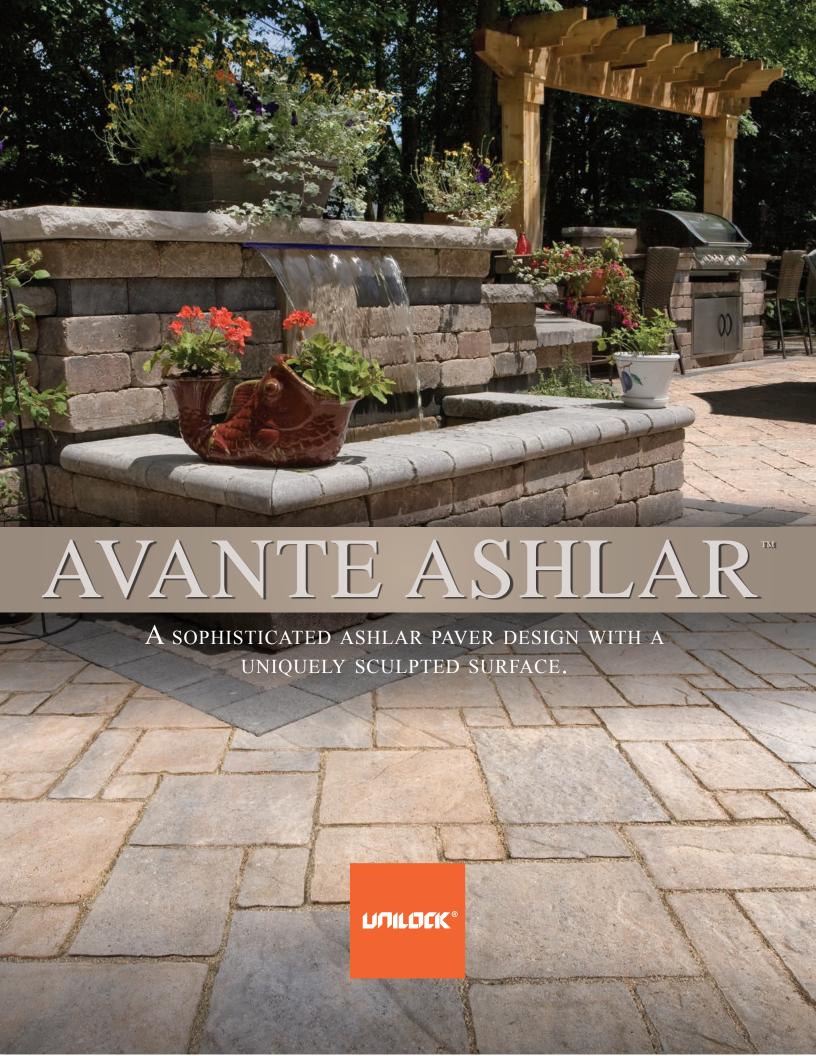

## AVANTE ASHLAR<sup>™</sup>

## SOPHISTICATED D U R A B L E

a completely random look when installed and project. The single shaped module facilitates

All measurements are nominal