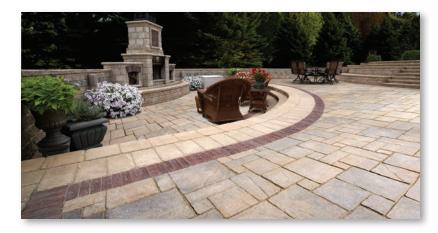

## AVANTE ASHLAR<sup>™</sup>

## SOPHISTICATED D U R A B L E

a completely random look when installed and project. The single shaped module facilitates

All measurements are nominal