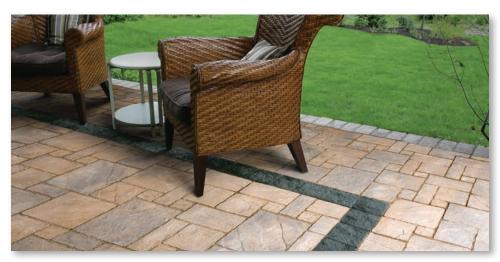

## AVANTE ASHLAR<sup>™</sup>

## SOPHISTICATED D U R A B L E

a completely random look when installed and project. The single shaped module facilitates

All measurements are nominal