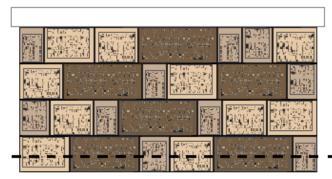

## Mosette Bench Kit

Second Course, Top View

Third Course, Top View

Fourth Course, Top View

## **TO INSTALL**

- 1) Dig a 48" x 7.5" trench 3" deep, level and compact.
- 2) Lay the base course according to the diagram below.
- 3) Apply concrete adhesive to top of base course.
- 4) Lay the second course according to the diagram below, repeat process for third and fourth courses.
- 5) Cut cap units to fit top course with uniform overhang.
- 6) Apply concrete adhesive to top course and secure cap units.
- 7) Let dry at least 24 hours before using.