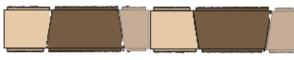

## Mosette Bench Kit

Second Course, Top View

Third Course, Top View

Fourth Course, Top View

## **TO INSTALL**

- 1) Dig a 48" x 7.5" trench 3" deep, level and compact.
- 2) Lay the base course according to the diagram below.
- 3) Apply concrete adhesive to top of base course.
- 4) Lay the second course according to the diagram below, repeat process for third and fourth courses.
- 5) Cut cap units to fit top course with uniform overhang.
- 6) Apply concrete adhesive to top course and secure cap units.
- 7) Let dry at least 24 hours before using.

Small Unit Medium Unit Large Unit

All Sales are Final.