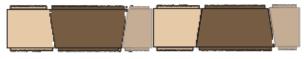

## Mosette Bench Kit

Second Course, Top View

Third Course, Top View

Fourth Course, Top View

## **TO INSTALL**

- 1) Dig a 48" x 7.5" trench 3" deep, level and compact.
- 2) Lay the base course according to the diagram below.
- 3) Apply concrete adhesive to top of base course.
- 4) Lay the second course according to the diagram below, repeat process for third and fourth courses.
- 5) Cut cap units to fit top course with uniform overhang.
- 6) Apply concrete adhesive to top course and secure cap units.
- 7) Let dry at least 24 hours before using.

Small Unit Medium Unit Large Unit

All Sales are Final.