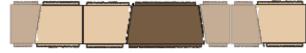

## Finished Bench, Front View

## **TO INSTALL**

- 1) Dig a 48" x 7.5" trench 3" deep, level and compact.
- 2) Lay the base course according to the diagram below.
- 3) Apply concrete adhesive to top of base course.
- 4) Lay the second course according to the diagram below, repeat process for third and fourth courses.
- 5) Cut cap units to fit top course with uniform overhang.
- 6) Apply concrete adhesive to top course and secure cap units.
- 7) Let dry at least 24 hours before using.