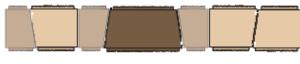

## Mosette Bench Kit

Second Course, Top View

Third Course, Top View

Fourth Course, Top View

## **TO INSTALL**

- 1) Dig a 48" x 7.5" trench 3" deep, level and compact.
- 2) Lay the base course according to the diagram below.
- 3) Apply concrete adhesive to top of base course.
- 4) Lay the second course according to the diagram below, repeat process for third and fourth courses.
- 5) Cut cap units to fit top course with uniform overhang.
- 6) Apply concrete adhesive to top course and secure cap units.
- 7) Let dry at least 24 hours before using.

Small Unit Medium Unit Large Unit

All Sales are Final.