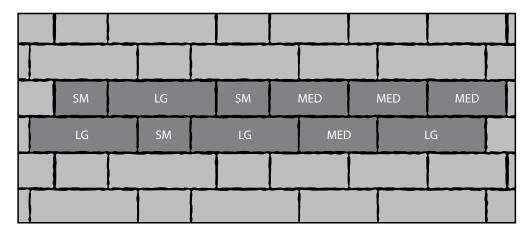

NOTE: To avoid scuffing the textured surface of the pavers, it is recommended that compactors be fitted with protective pads.

Install Eurostone pavers randomly or simplify installation by repeating the 11-paver pattern shown above (3:4:4 ratio) to create a random appearance.