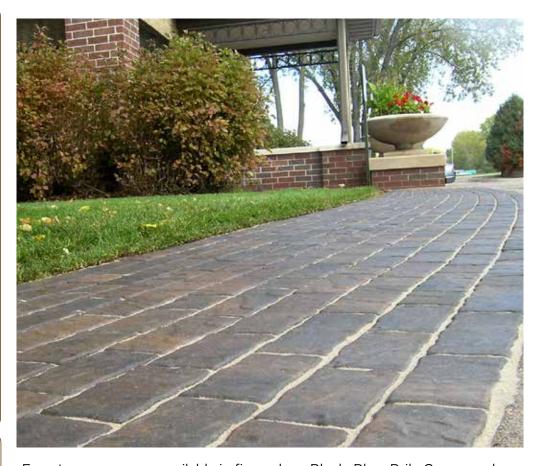

## **EUROSTONE**

Willow Creek's Eurostone™ pavers convey the enduring beauty of traditional European cobble stones. At 7cm thick, these pavers are as durable as they are attractive. The Eurostone family comprises three shapes that work together to make installation a snap. With a simple, repeating pattern you can create patios, driveways and walkways that have a random, natural appearance.

Eurostone pavers are ideal for both standard and permeable applications. Willow Creek