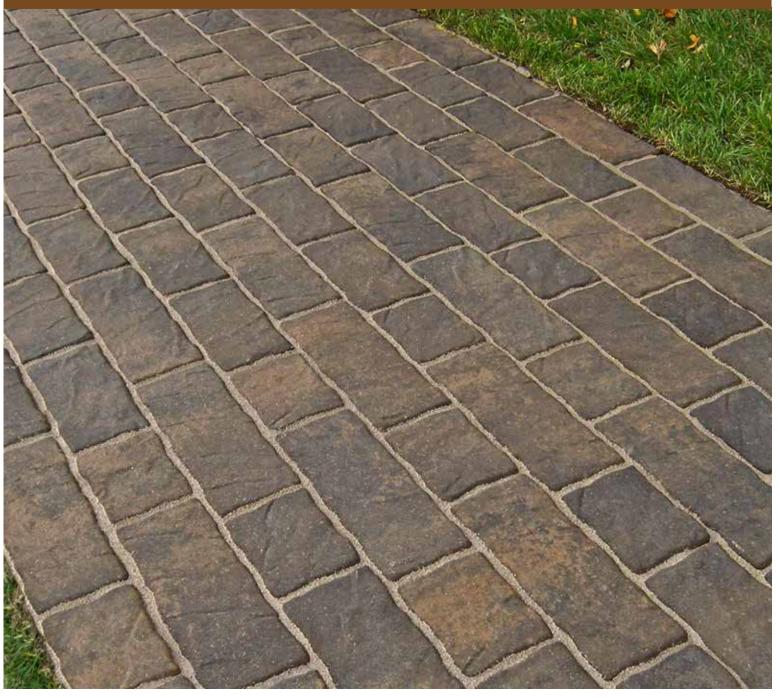

## **EUROSTONE**

Willow Creek's Eurostone™ pavers convey the enduring beauty of traditional European cobble stones. At 7cm thick, these pavers are as durable as they are attractive. The Eurostone family comprises three shapes that work together to make installation a snap. With a simple, repeating pattern you can create patios, driveways and walkways that have a random, natural appearance.

## **EUROSTONE**

**Eurostone Pavers** 

Small: 5 x 6 4.72" x 6.30"

Medium: 5 x 9 4.72" x 9.45"

Large: 5 x 13 4.72" x 12.60"

Eurostone pavers are available in five colors: Black, Bleu, Brik, Creme and Mocha. All three sizes are packaged on the same pallet in a 3:4:4 ratio.

NOTE: To avoid scuffing the textured surface of the pavers, it is recommended that compactors be fitted with protective pads.

Install Eurostone pavers randomly or simplify installation by repeating the 11-paver pattern shown above (3:4:4 ratio) to create a random appearance.